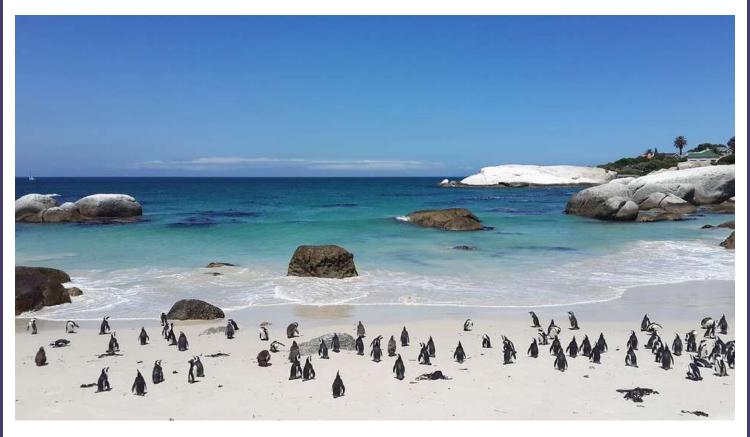

You will then make your way back to Cape Town via Simon's Town and its famous penguin colony. Simon's Town is the seat of the South African Navy and boasts a charming coastal town atmosphere and vibrant history. Here you will find a thriving harbor, a toy museum, navy museum and plenty of other sights – nearby is also Boulders Beach, which is one of the only places in the world that you can walk among, and swim alongside penguins.