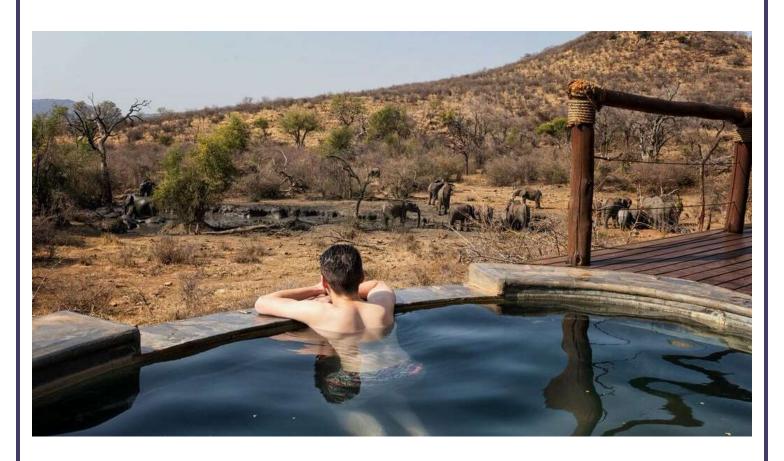

## Impodimo Game Lodge, Madike Private Game Reserve (3 Nights)

Impodimo Game Lodge is set on a rocky ridge overlooking the vistas within the magnificent malaria-free Madikwe Game Reserve of the North West Province of South Africa. Madikwe Game Reserve covers an area of 75000 hectares of unique topography and breathtaking beauty bordering Botswana. It is home to the Big 5, the beautiful Painted Wolf (African Wild Dogs), Cheetah, Brown and Spotted Hyena a variety of large mammals and bird life. Madikwe is undoubtedly one of South Africa's top safari destinations.

Included in your stay at Impodimo are a wide range of activities including twice daily safari drives, guided bushwalks and access to their incredible Elephant hide! The underground hide is situated mere meters away from the lodge's waterhole and features non-stop action with elephants rolling in the mud and terrapins poking their heads out from the water. With a fully stocked bar and the finest Italian coffee you wouldn't want to leave this air-conditioned paradise.