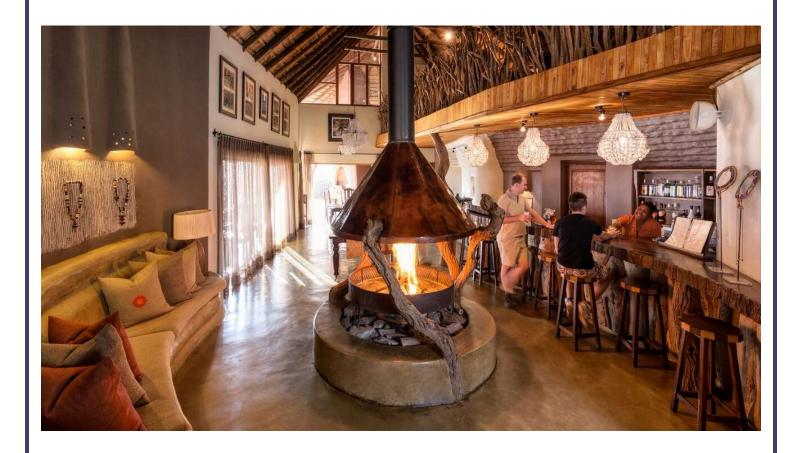

## Impodimo Game Lodge, Madike Private Game Reserve (3 Nights)

Impodimo Game Lodge is set on a rocky ridge overlooking the vistas within the magnificent malaria-free Madikwe Game Reserve of the North West Province of South Africa. Madikwe Game Reserve covers an area of 75000 hectares of unique topography and breathtaking beauty bordering Botswana. It is home to the Big 5, the beautiful Painted Wolf (African Wild Dogs), Cheetah, Brown and Spotted Hyena a variety of large mammals and bird life. Madikwe is undoubtedly one of South Africa's top safari destinations.

Included in your stay at Impodimo are a wide range of activities including twice daily safari drives, guided bushwalks and access to their incredible Elephant hide! The underground hide is situated mere meters away from the lodge's waterhole and features non-stop action with elephants rolling in the mud and terrapins poking their heads out from the water. With a fully stocked bar and the finest Italian coffee you wouldn't want to leave this air-conditioned paradise.