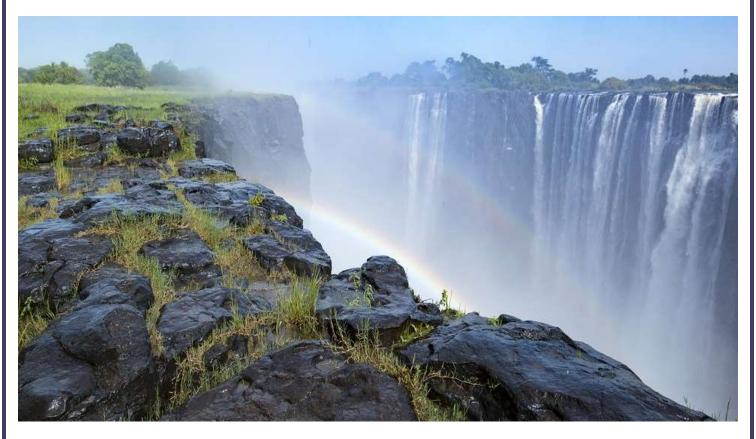

# Day 11: Royal Chundu Zambezi River Lodge, Zambia

This morning you will check out of Grande Provence and enjoy short transfer back to Cape Town Airport. From here you will board a flight to Livingstone's Harry Mwanga Nkumbulu International Airport. Livingstone is home to what is arguably the most impressive natural wonder of the world, Victoria Falls!

Known locally as 'The Smoke that Thunders' this spectacle is accessible from both Zambia and Zimbabwe and it is an ideal region to combine game viewing and water sports. There is excellent fishing, a terrifying bungee jump and arguably the best commercial white water rafting anywhere in the world. At Livingstone Airport you will be met by your driver and transferred to Royal Chundu Zambezi River Lodge.

Day 12: Royal Chundu Zambezi River Lodge, Zambia

Today you have at leisure to spend as you please. Included at your stay at Royal Chundu is a guided tour of the mighty Victoria Falls including return transfers. This is an absolute must as you walk the many miles of pathways and vantage points that surround this incredible feature.